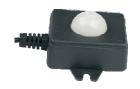

## Wireless PIR sensor

Application: allows to monitor additional space or second room. maximum recommended cable lenght is 2m. It connects wirelessly to wireless receiver.

## External PIR sensor

Application: allows to monitor additional space or second room. maximum recommended cable lenght is 2m.