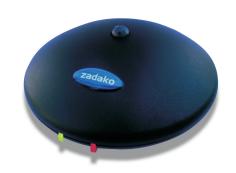

## Wireless receiver

Application: allows to connect external wireless sensors to Dragon, such as wireless magnetic contacts or wireless PIR sensors.