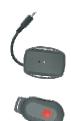

## Wireless panic button

Application: allows to trigger alarm by pushing the external button. The receiver is connected to Dragon, the transmitter is small and portable.